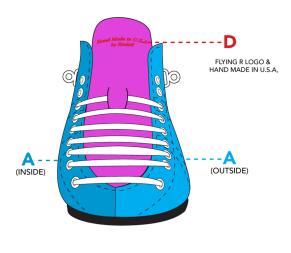

## RIEDELL 495 COLORLAB ORDER FORM

| INDICATE MATERIAL/COLOR CODE IN EACH APPLICABLE PART BOX BELOW |                                                                                                                             |                      |                |                |                     | SPLIT COLOR PANELS |                      |                |                   |           |                    |             |     |
|----------------------------------------------------------------|-----------------------------------------------------------------------------------------------------------------------------|----------------------|----------------|----------------|---------------------|--------------------|----------------------|----------------|-------------------|-----------|--------------------|-------------|-----|
| SIZE                                                           | PART                                                                                                                        | A                    |                | В              |                     |                    | С                    |                | <b>A</b> (INSIDE) |           | <b>A</b> (OUTSIDE) |             |     |
|                                                                | LEFT<br>BOOT                                                                                                                |                      |                |                |                     |                    |                      |                |                   |           |                    |             |     |
|                                                                | RIGHT                                                                                                                       |                      |                |                |                     |                    |                      |                |                   |           |                    |             |     |
|                                                                | воот                                                                                                                        |                      |                |                |                     |                    |                      |                |                   |           |                    |             |     |
|                                                                | COLOR OPTIONS (1) Flying R logo, (2) Made in USA by Riedell (Write logo number down to indicate color choice for each logo) |                      |                |                |                     |                    |                      |                |                   |           |                    |             |     |
| COLC                                                           | OR OPTIO                                                                                                                    |                      |                |                |                     | Vrite              |                      |                |                   |           |                    |             |     |
|                                                                | A DT C                                                                                                                      | WHI                  | I E            | BLACK          | GOLD                |                    | SILVER               |                | BLUE              | RED       | )                  | CLEAR/EMBOS | SED |
| PART D                                                         |                                                                                                                             | <b>,</b>             |                |                |                     |                    |                      |                |                   |           |                    |             |     |
| NOTE: 0                                                        | Color logos                                                                                                                 | are not available fo | or application | to suede leath | er. If suede leathe | r is us            | ed where logo is app | l<br>olied, th | ne logo will be   | embossed. |                    |             |     |
|                                                                |                                                                                                                             |                      |                |                |                     |                    |                      |                |                   |           |                    |             |     |
| COLC                                                           | OR OPTIO                                                                                                                    | ONS FOR STITE        | CHING(E),      | EYELETS(F)     | , AND SOLE(C        | i) (In             | dicate selection w   | ith an         | 'X')              |           |                    |             |     |
| PA                                                             | ART E                                                                                                                       | WHITE                |                | ∐ Р            | ART F               | ٧                  | VHITE                |                | PART              | ·G        | NATU               | RAL         | Ц   |
|                                                                |                                                                                                                             | BLACK                |                |                |                     | В                  | BLACK                |                |                   |           | BLA                | СК          |     |
|                                                                |                                                                                                                             |                      |                |                |                     |                    |                      |                |                   |           |                    |             |     |
| SH                                                             | IIP TO                                                                                                                      |                      |                |                |                     |                    | BILL TO              |                |                   |           |                    |             |     |
|                                                                |                                                                                                                             |                      |                |                |                     |                    |                      |                |                   |           |                    |             |     |
|                                                                |                                                                                                                             |                      |                |                |                     |                    |                      |                |                   |           |                    |             | -   |
|                                                                |                                                                                                                             |                      |                |                |                     |                    |                      |                |                   |           |                    |             | -   |
|                                                                |                                                                                                                             |                      |                |                |                     |                    |                      |                |                   |           |                    |             | _   |
|                                                                |                                                                                                                             |                      |                |                |                     |                    |                      |                |                   |           |                    |             |     |
|                                                                |                                                                                                                             |                      |                |                |                     |                    |                      |                |                   |           |                    |             |     |
|                                                                |                                                                                                                             |                      |                |                |                     | _                  |                      |                |                   |           |                    |             |     |
| OI                                                             | OFFICE USE ONLY                                                                                                             |                      |                |                |                     |                    |                      |                |                   |           |                    |             |     |
| ORDE                                                           | R DATE                                                                                                                      | SHIP DATE            | TERMS          |                | CUST. P.O. #        | SAI                | LESMAN               | BUY            | ERS NAME          |           | ACCOL              | JNT NUMBER  |     |
|                                                                |                                                                                                                             |                      |                |                |                     |                    |                      |                |                   |           |                    |             |     |
|                                                                |                                                                                                                             |                      |                |                |                     |                    |                      |                |                   |           |                    |             |     |
| SHIP \                                                         | /IA                                                                                                                         | SPECIAL SHIP         | PING INSTR     | RUCTIONS       |                     |                    |                      |                |                   |           |                    |             |     |
| 37111-0                                                        | -7.                                                                                                                         | J LOIAL SHIII        |                |                |                     |                    |                      |                |                   |           |                    |             |     |
|                                                                |                                                                                                                             |                      |                |                |                     |                    |                      |                |                   |           |                    |             |     |