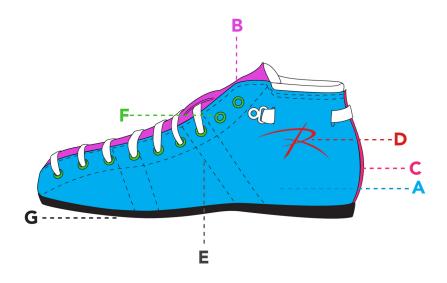

## RIEDELL 495 COLORLAB ORDER FORM

| Boot Parts         | Parts of boot available for custom colors |  |  |  |  |  |  |
|--------------------|-------------------------------------------|--|--|--|--|--|--|
| A - Quarter Panels |                                           |  |  |  |  |  |  |
| B - Tongue         |                                           |  |  |  |  |  |  |
| C - Backstay       |                                           |  |  |  |  |  |  |
| D - Logo Stam      | ps                                        |  |  |  |  |  |  |
| E - Stitching*     |                                           |  |  |  |  |  |  |
| F - Eyelets*       |                                           |  |  |  |  |  |  |
| G - Sole           |                                           |  |  |  |  |  |  |
|                    |                                           |  |  |  |  |  |  |
|                    | *Only available in Black or White         |  |  |  |  |  |  |