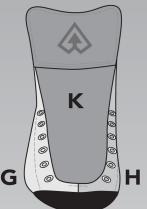

RIGHT BOOT

WHITE

WHITE

WHITE

WHITE

WHITE

WHITE

PLEASE INDICATE BLACK

OR WHITE IN EACH APPLICABLE BOX BELOW

BLACK

BLACK

BLACK

BLACK

BLACK

BLACK

BOOT

SIZE

G

Outside Main

н

I

J

Κ