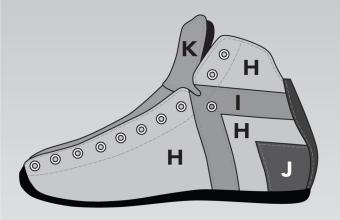

RIGHT BOOT

WHITE

WHITE

WHITE

WHITE

WHITE

WHITE

PLEASE INDICATE BLACK

OR WHITE IN EACH APPLICABLE BOX BELOW

BLACK

BLACK

BLACK

BLACK

BLACK

BLACK

BOOT

SIZE

G

Outside Main

н

I

J

Κ