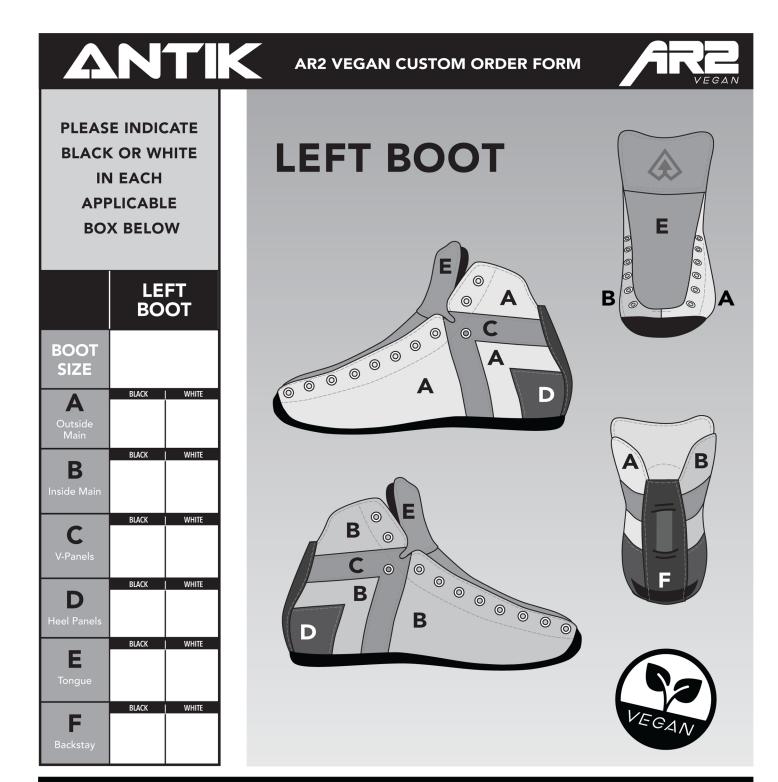

## **CUSTOMIZE IT!**

MATERIAL OPTIONS

BLACK SYNTHETIC MICROFIBER WHITE SYNTHETIC MICROFIBER

## EYELETS, STITCHING, AND TONGUE LOGO COLOR WILL BE THE SAME ON BOTH SKATES

| EVELET                   | WHITE          |                |        |  | BLACK |                |              |             |
|--------------------------|----------------|----------------|--------|--|-------|----------------|--------------|-------------|
| EYELET<br>(Check Box)    |                |                |        |  |       |                |              |             |
|                          | WHITE          |                |        |  | BLACK |                |              |             |
| STITCHING<br>(Check Box) |                |                |        |  |       |                |              |             |
| TONGUE LOGO              | GLOSS<br>WHITE | gloss<br>Black | EMBOSS |  |       | SILVER<br>FOIL | BLUE<br>FOIL | RED<br>FOIL |
| (Check Box)              |                |                |        |  |       |                |              |             |