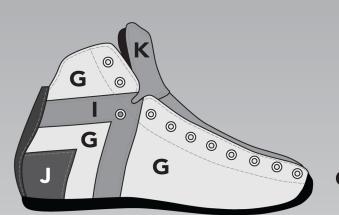

RIGHT BOOT

WHITE

WHITE

WHITE

WHITE

WHITE

WHITE

PLEASE INDICATE BLACK

OR WHITE IN EACH APPLICABLE BOX BELOW

BLACK

BLACK

BLACK

BLACK

BLACK

BLACK

BOOT

SIZE

G

Outside Main

н

I

J

Κ