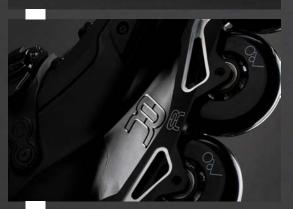

FK2P Top Buckles

Double Straps / FR Ratchet Buckles

Single Density Shell (Hardest shell of the NEO line for more support)

Cuff Buttons

5 Holes Energy Plates

NEO liners (Extra padding for more comfort)

**NEO 2 80 - BLACK** 

Premium Insoles

NEO D 4x80/243mm Rockerable Alu Frames

Downtown Wheels 80mm/85A

Twincam MW7 Bearings

The NEO 2 DUAL 310 is the Stylish 3-Wheel model of the NEO Line dedicated to Freeride and Urban Speed:

- The Dual Density Anatomical Shell & NEO extra padded liner, provide sensational comfort and
- The 4 positions Cuff Buttons & Adjustable Double Straps, allow morphological customization.
- The 5-Hole Energy Plates ensure optimal power transfer and ideal frame centering.
- The Extruded Aluminum 3x110 (240mm) frames, along with Downtown wheels and Twincam MW7 bearings are ideal for Higher Speed and Stability.