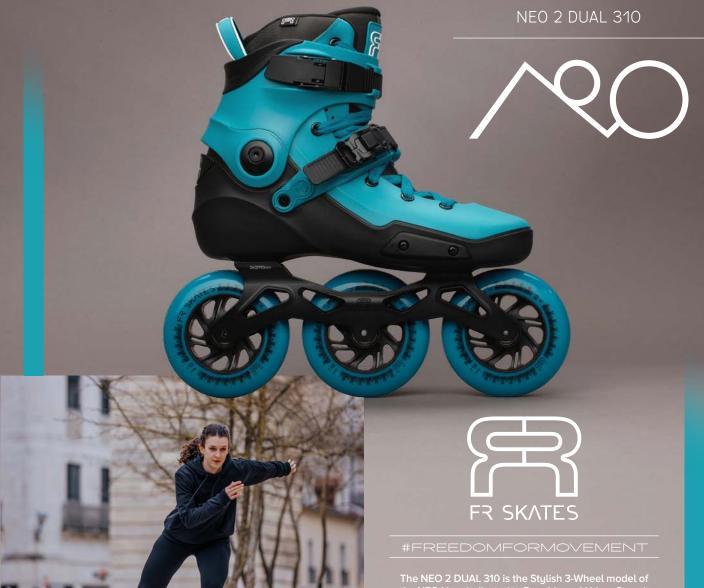

## NEO 2 DUAL 310 - TEAL

Double Straps / FR Ratchet Buckles

Dual Density Anatomical Shell (Softer upper for better movement flow and comfort)

**Cuff Buttons** 

5 Holes Energy Plates

NEO liners (Extra padding for more comfort)

Premium Insoles

NEO D 310/240mm Alu Frames

O Downtown Wheels 110mm/85A

Twincam MW7 Bearings

Premium Insoles

NEO D 4x80/243mm Rockerable Alu Frames

Downtown Wheels 80mm/85A

Twincam MW7 Bearings

The NEO 2 DUAL 310 is the Stylish 3-Wheel model of the NEO Line dedicated to Freeride and Urban Speed:

- The Dual Density Anatomical Shell & NEO extra padded liner, provide sensational comfort and
- The 4 positions Cuff Buttons & Adjustable Double Straps, allow morphological customization.
- The 5-Hole Energy Plates ensure optimal power transfer and ideal frame centering.
- The Extruded Aluminum 3x110 (240mm) frames, along with Downtown wheels and Twincam MW7 bearings are ideal for Higher Speed and Stability.