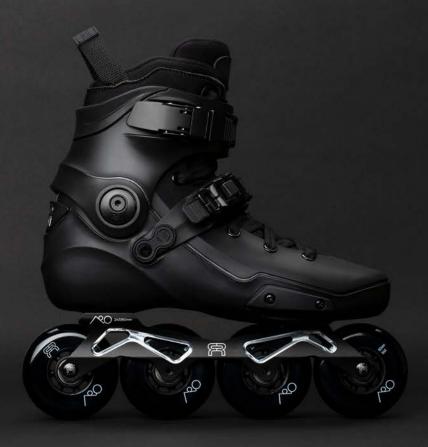

FK2P Top Buckles

Double Straps / FR Ratchet Buckles

Single Density Shell (Hardest shell of the NEO line for more support)

Cuff Buttons

5 Holes Energy Plates

NEO liners (Extra padding for more comfort)

**NEO 2 80 - BLACK** 

Premium Insoles

NEO D 4x80/243mm Rockerable Alu Frames

Downtown Wheels 80mm/85A

Twincam MW7 Bearings

The NEO 2 DUAL 310 is the Stylish 3-Wheel model of the NEO Line dedicated to Freeride and Urban Speed:

- The Dual Density Anatomical Shell & NEO extra padded liner, provide sensational comfort and
- The 4 positions Cuff Buttons & Adjustable Double Straps, allow morphological customization.
- The 5-Hole Energy Plates ensure optimal power transfer and ideal frame centering.
- The Extruded Aluminum 3x110 (240mm) frames, along with Downtown wheels and Twincam MW7 bearings are ideal for Higher Speed and Stability.