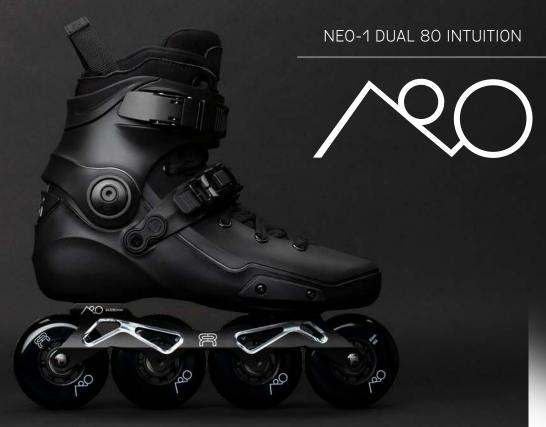

## **NEO-1 DUAL 80 INTUITION**

- Metal Top Buckles
- Double Straps / FR Ratchet Buckles
- Dual Density Anatomical Shell (Softer tupper shell for better movement flow, and comfort)
- Cuff Buttons
- 5 Holes Energy Plates
- INTUITION NEO Liners
- (High density moldable foam for adjusted fit)
- NEO C 4x80/243mm Rockerable Frames (Extruded Alu)
- NEO SI Wheels 80mm/85A
- Twincam MW9 Bearings

## #FREEDOMFORMOVEMENT

The NEO 1 DUAL 80 INTUITION is the TOP of the NEO range integrating the finest components, latest technology, and innovative features:

- The Dual Density Anatomical Shell & Heat moldable INTUITION Liner, provide optimal comfort and absolute freedom.
- The 4 positions Cuff Buttons & Adjustable Double Straps, allow morphological customization.
- The 5-Hole Energy Plates ensure optimal power transfer and ideal frame centering.
- The Rockerable Extruded Aluminum 4x80mm frame, along with Street invader wheels and Twincam MW9 bearings, offer exceptional rolling and maneuverability