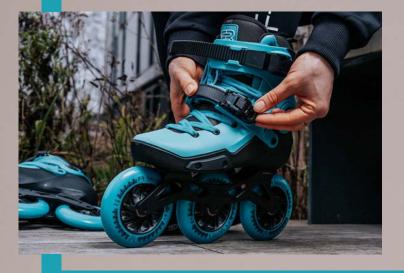

## NEO 2 DUAL 310 - TEAL

Double Straps / FR Ratchet Buckles

Dual Density Anatomical Shell (Softer upper for better movement flow and comfort)

**Cuff Buttons** 

5 Holes Energy Plates

NEO liners (Extra padding for more comfort)

Premium Insoles

NEO D 310/240mm Alu Frames

O Downtown Wheels 110mm/85A

Twincam MW7 Bearings