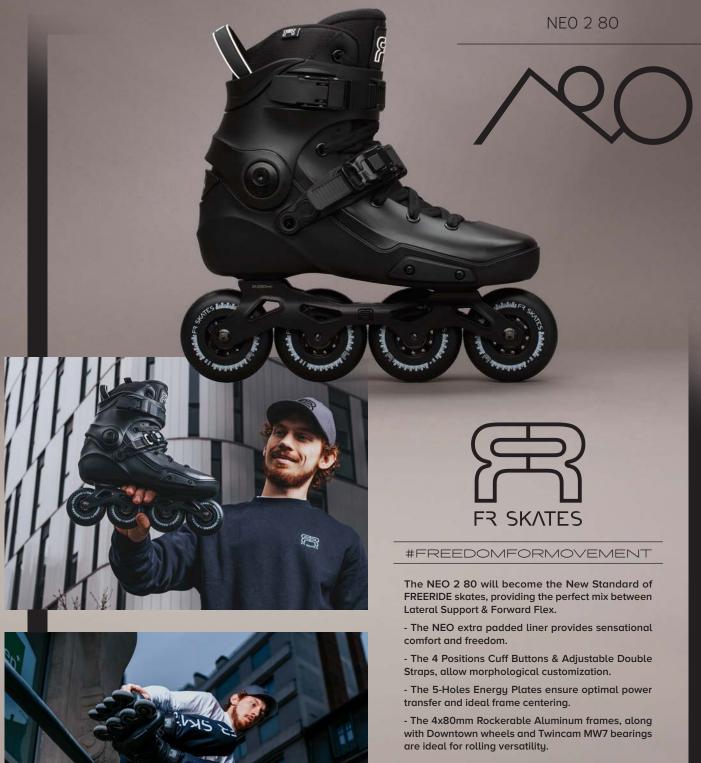

FK2P Top Buckles

Double Straps / FR Ratchet Buckles

Single Density Shell (Hardest shell of the NEO line for more support)

Cuff Buttons

5 Holes Energy Plates

NEO liners (Extra padding for more comfort)

**NEO 2 80 - BLACK** 

Premium Insoles

NEO D 4x80/243mm Rockerable Alu Frames

Downtown Wheels 80mm/85A

Twincam MW7 Bearings

The NEO 2 DUAL 310 is the Stylish 3-Wheel model of the NEO Line dedicated to Freeride and Urban Speed:

- The Dual Density Anatomical Shell & NEO extra padded liner, provide sensational comfort and
- The 4 positions Cuff Buttons & Adjustable Double Straps, allow morphological customization.
- The 5-Hole Energy Plates ensure optimal power transfer and ideal frame centering.
- The Extruded Aluminum 3x110 (240mm) frames, along with Downtown wheels and Twincam MW7 bearings are ideal for Higher Speed and Stability.